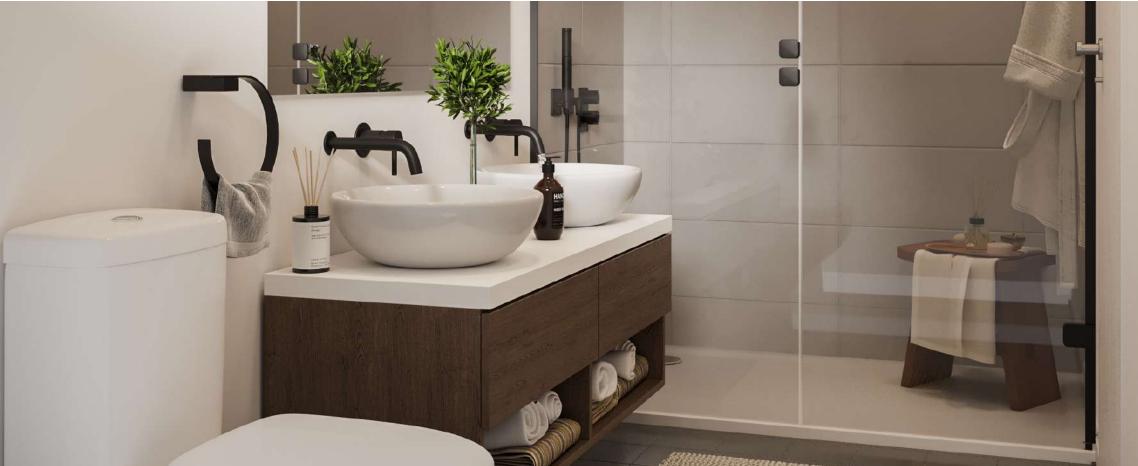

#### **Benchtops**

The kitchen comes complete with Stone Benchtops.

#### **Porcelain Tiles**

Large 600x600 Porcelain Rectified Tiles to all living areas.