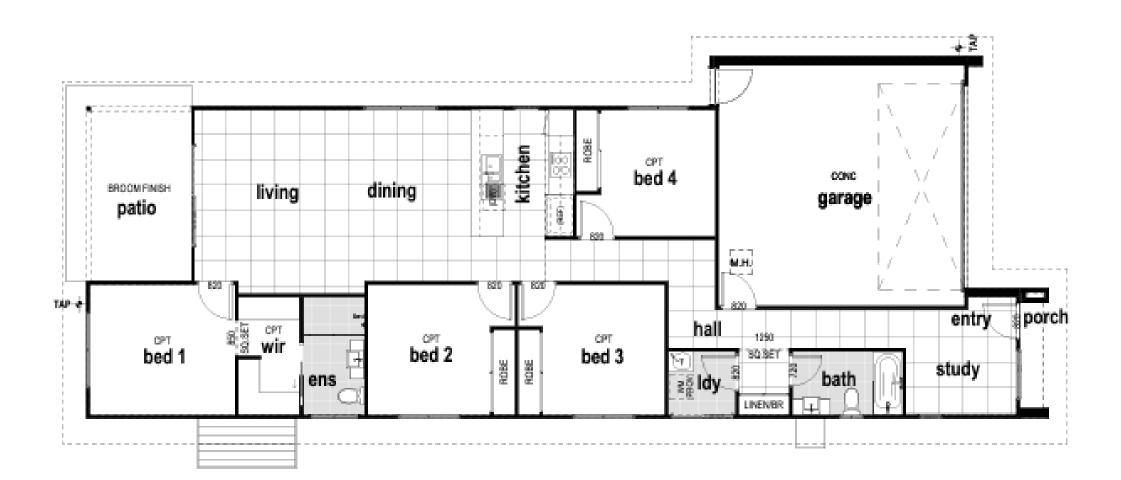

### THE NEWPORT

(Newport 176 H1)

4 Bedrooms

2 Bathrooms

2 Car Garage

2 Living

176 m<sup>2</sup>