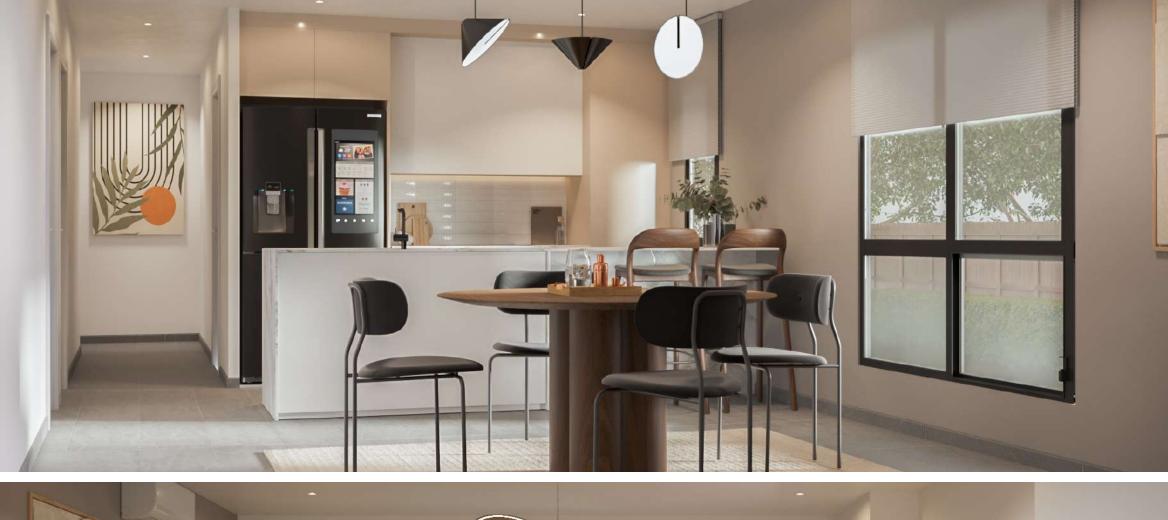

# Step inside your NEW HOME

A Homecorp home comes complete and ready to move into. You will have the choice of two internal colour schemes.

Click above to download your colour scheme.

#### **Benchtops**

The kitchen comes complete with Stone Benchtops.