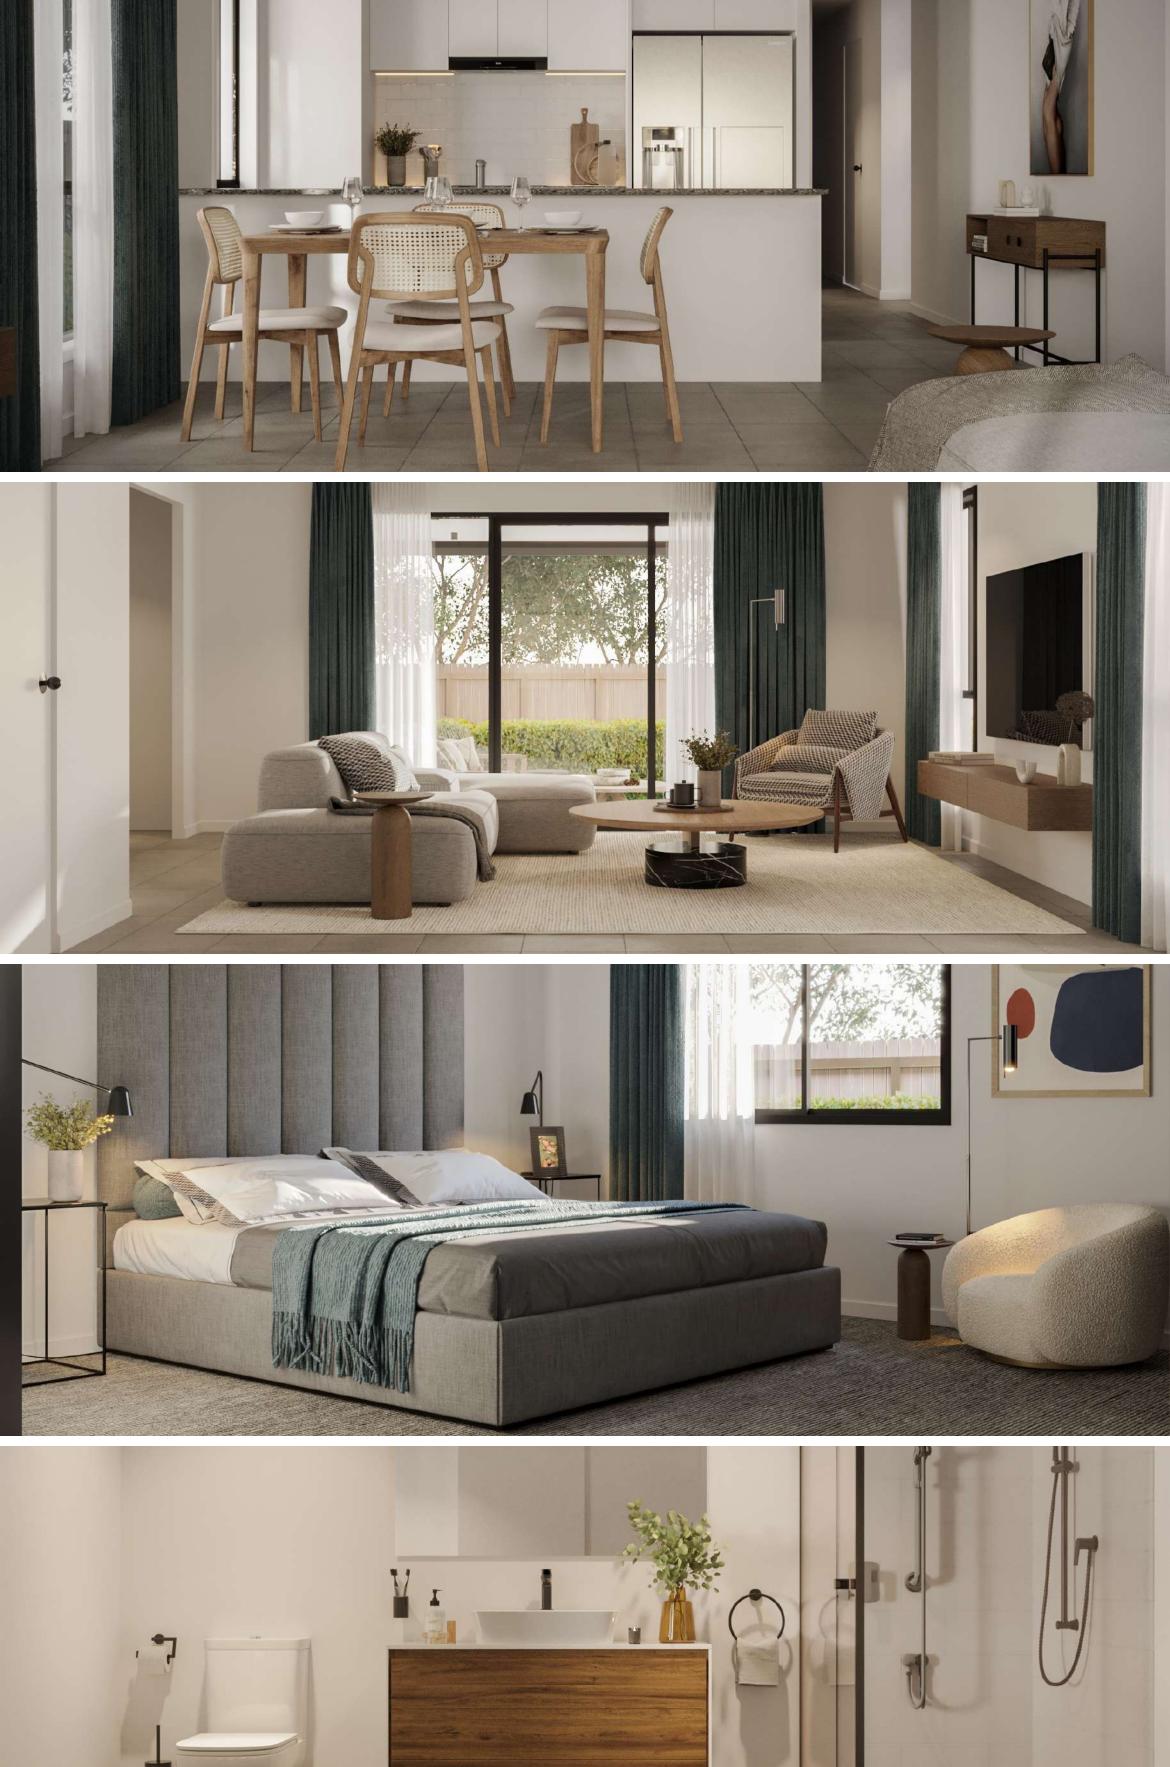

## Step inside your NEW HOME

A Homecorp home comes complete and ready to move into. You will have the choice of two internal colour schemes.

Click above to download your colour scheme.

#### **Benchtops**

The kitchen comes complete with Stone Benchtops.

#### **Porcelain Tiles**

Large 600x600 Porcelain Rectified Tiles to all living areas.