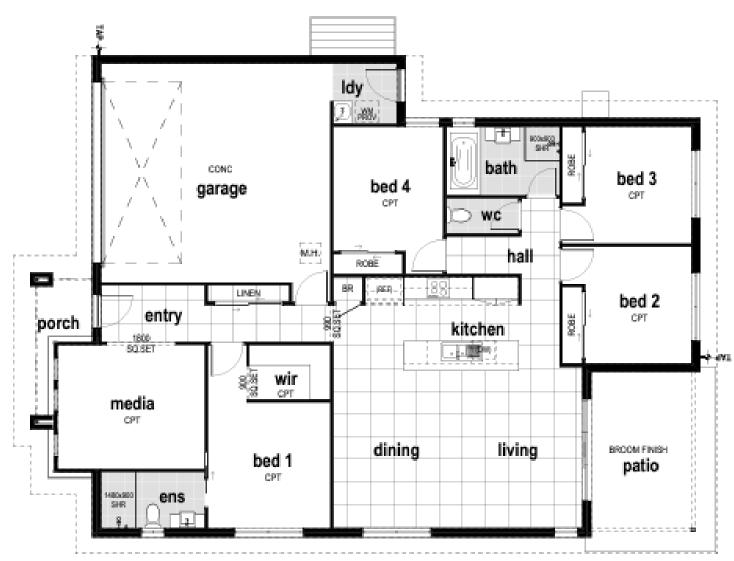

### NEBULA

(Nebula 203 DG)

4 Bedrooms 2.5 Bathrooms

2 Car Garage

2 Living

 $203 \text{ m}^2$ 