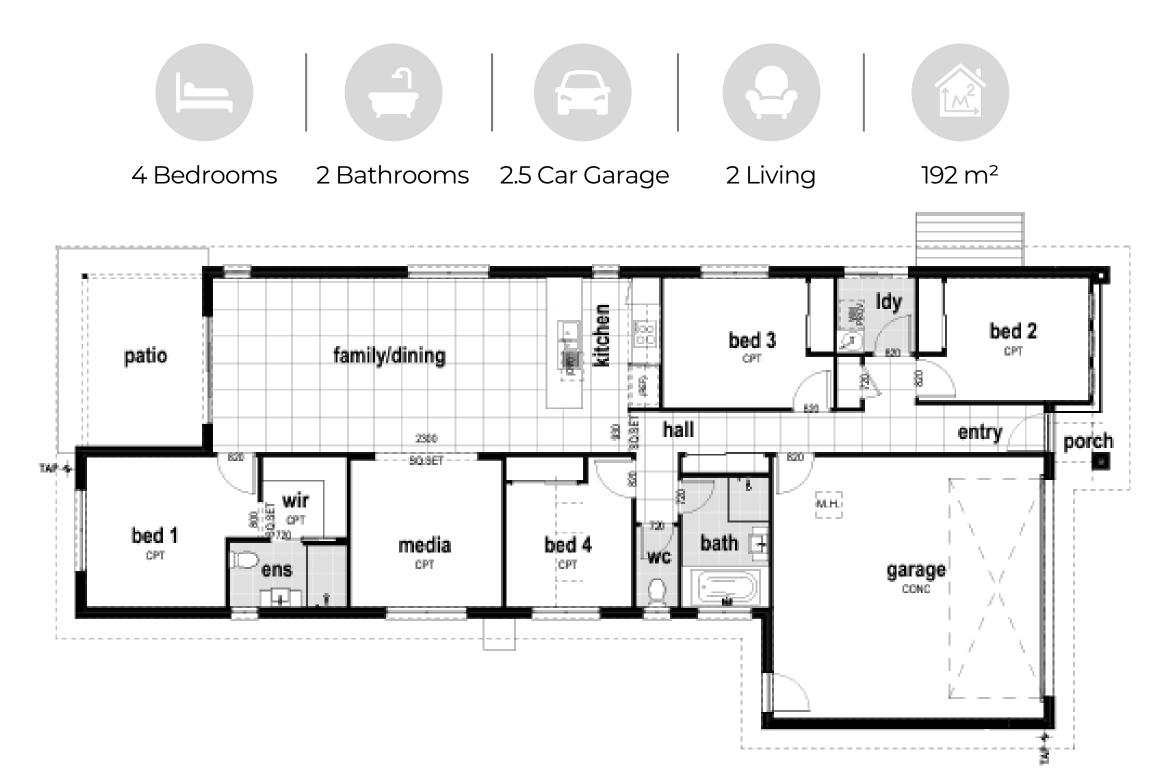

#### Landscaping

Your yard will be complete when you move in. This includes freshly laid turf, feature planting and a fully fenced backyard.

Disclaimer: Renders, floor plans, and images are for illustration purposes only, and should only be used as a guide. These may contain soft furnishings, fixtures, furniture, landscaping, and decorative finishes not offered by Homecorp Constructions for this specific design. Please refer to house specific documentation for accurate details and position of home with respect to the lot.

**Disclaimer:** Renders, floor plans, and images are for illustration purposes only, and should only be used as a guide. These may contain soft furnishings, fixtures, furniture, landscaping, and decorative finishes not offered by Homecorp Constructions for this specific design. Please refer to house specific documentation for accurate details and position of home with respect to the lot.