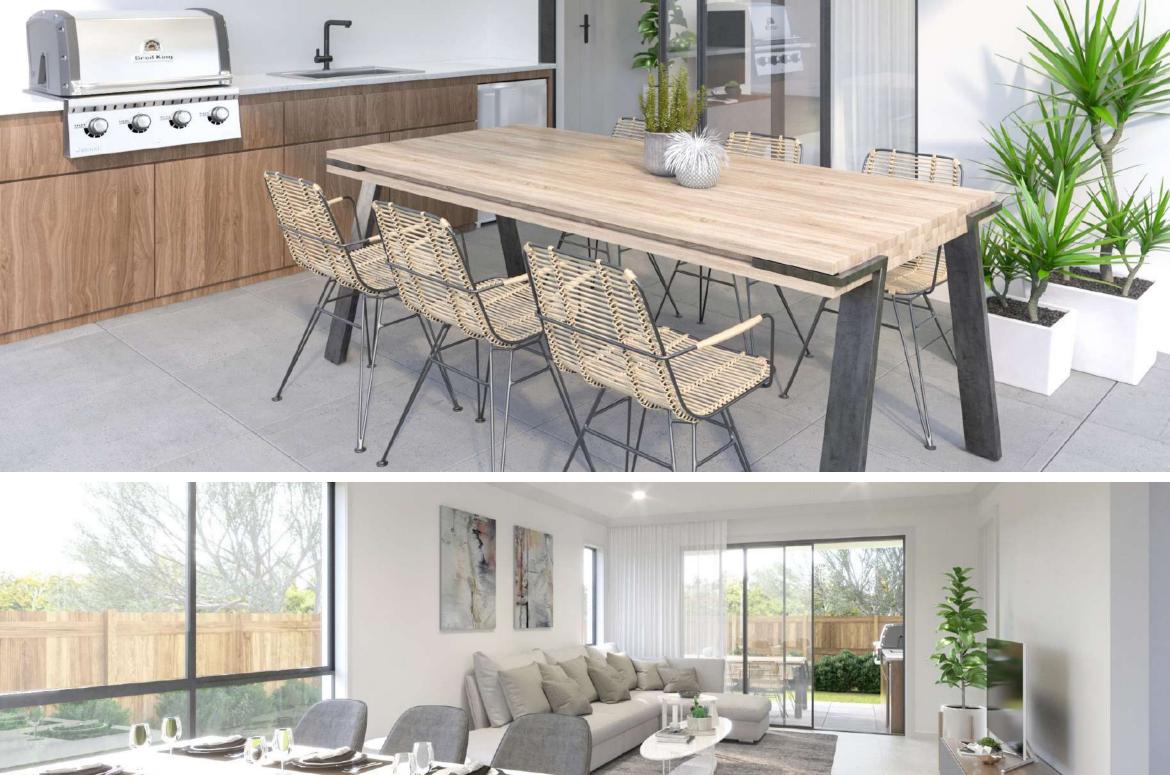

# Step inside your

A Homecorp home comes complete and ready to move into. You will have the choice of two internal colour schemes.

Click above to download your colour scheme.

#### Landscaping

Your yard will be complete when you move in. This includes freshly laid turf, feature planting and a fully fenced backyard.

Disclaimer: Renders, floor plans, and images are for illustration purposes only, and should only be used as a guide. These may contain soft furnishings, fixtures, furniture, landscaping, and decorative finishes not offered by Homecorp Constructions for this specific design. Please refer to house specific documentation for accurate details and position of home with respect to the lot.