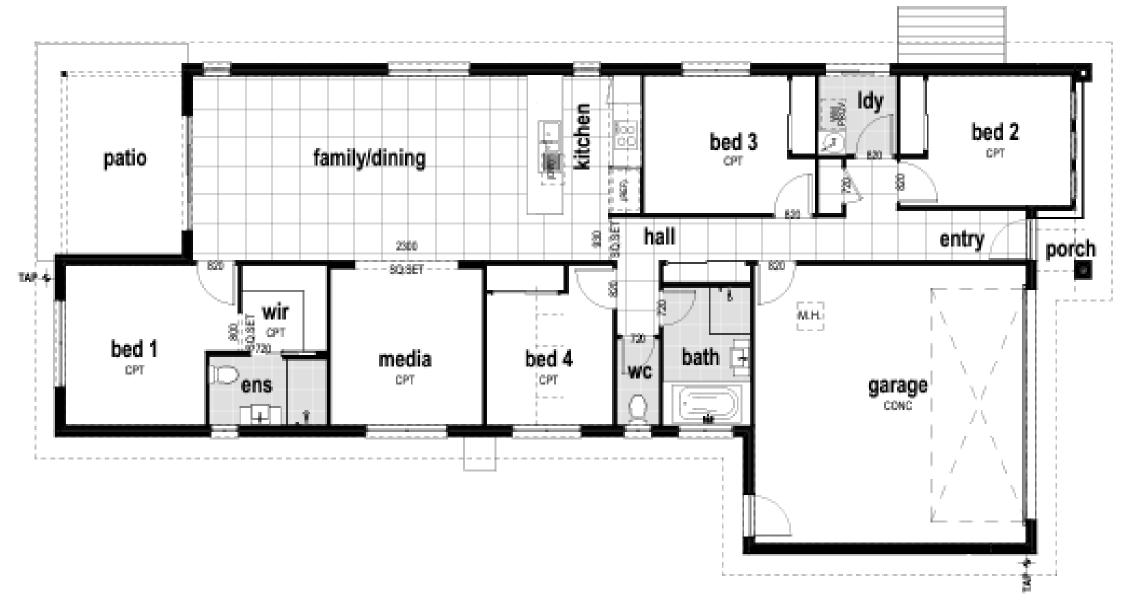

#### Landscaping

Your yard will be complete when you move in. This includes freshly laid turf, feature planting and a fully fenced backyard.

Disclaimer: Renders, floor plans, and images are for illustration purposes only, and should only be used as a guide. These may contain soft furnishings, fixtures, furniture, landscaping, and decorative finishes not offered by Homecorp Constructions for this specific design. Please refer to house specific documentation for accurate details and position of home with respect to the lot.