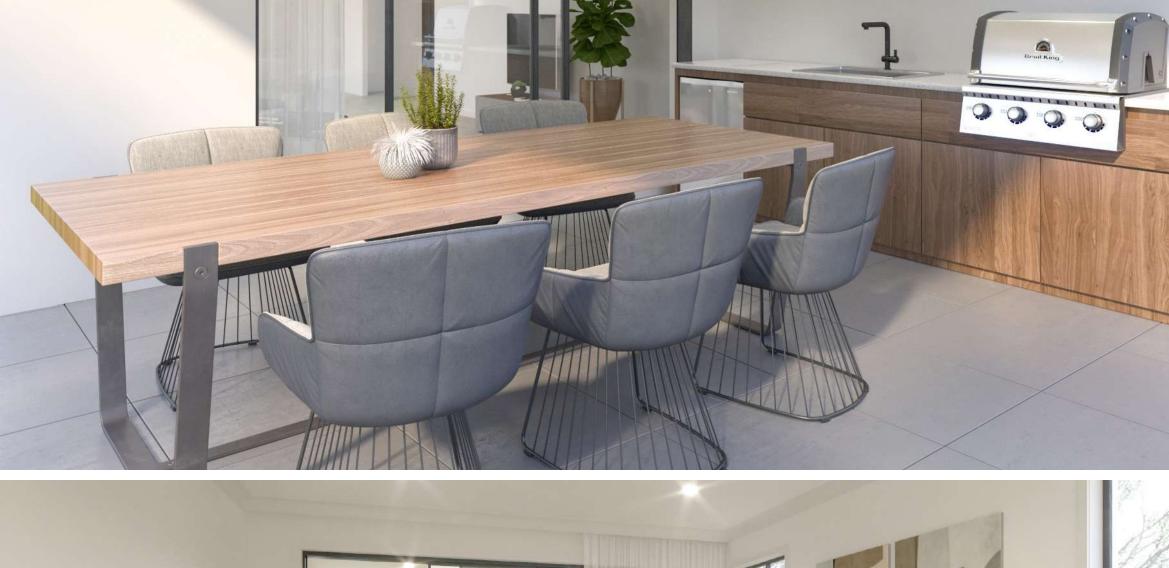

#### Benchtops

The kitchen comes complete with Stone Benchtops.

#### **Porcelain Tiles**

Large 600x600 Porcelain Rectified Tiles to all living areas.