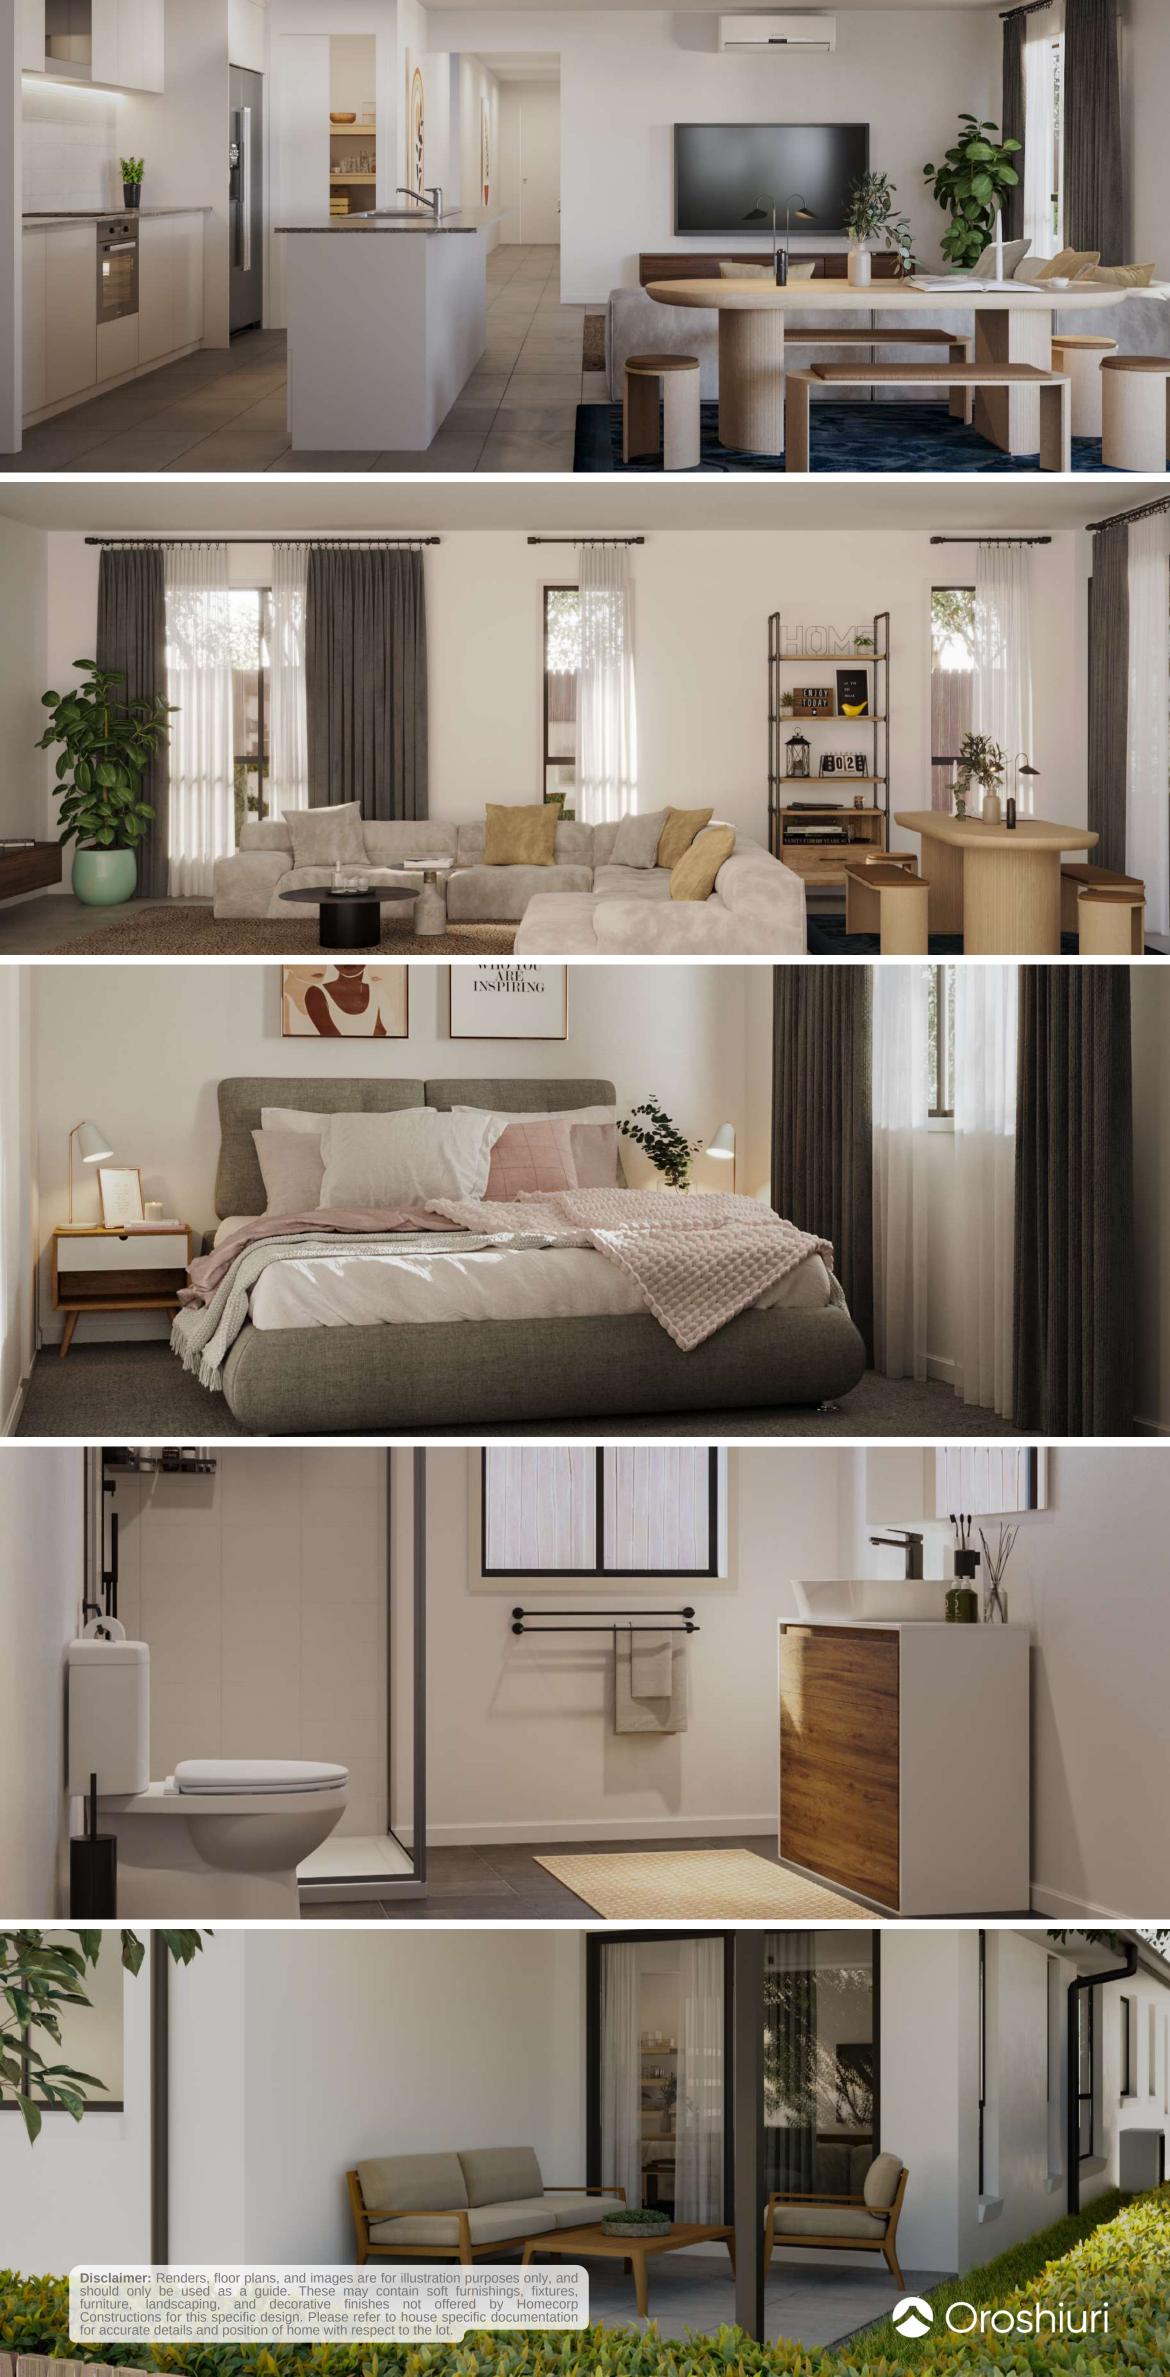

## Step inside your NEW HOME

A Homecorp home comes complete and ready to move into. You will have the choice of two internal colour schemes.

Click above to download your colour scheme.

#### **Benchtops**

The kitchen comes complete with Stone Benchtops.

### **Air-Conditioning**

Reverse Cycle Air-Conditioning.

#### **Porcelain Tiles**

Large 600x600 Porcelain Rectified Tiles to all living areas.

#### **Passive Ventilation**

Fly screens are included in all our homes meaning cooling your home will be as simple as opening the windows and turning on bedroom ceiling fans.

#### Landscaping

Your yard will be complete when you move in. This includes freshly laid turf, feature planting and a fully fenced backyard.

Disclaimer: Renders, floor plans, and images are for illustration purposes only, and should only be used as a guide. These may contain soft furnishings, fixtures, furniture, landscaping, and decorative finishes not offered by Homecorp Constructions for this specific design. Please refer to house specific documentation for accurate details and position of home with respect to the lot.