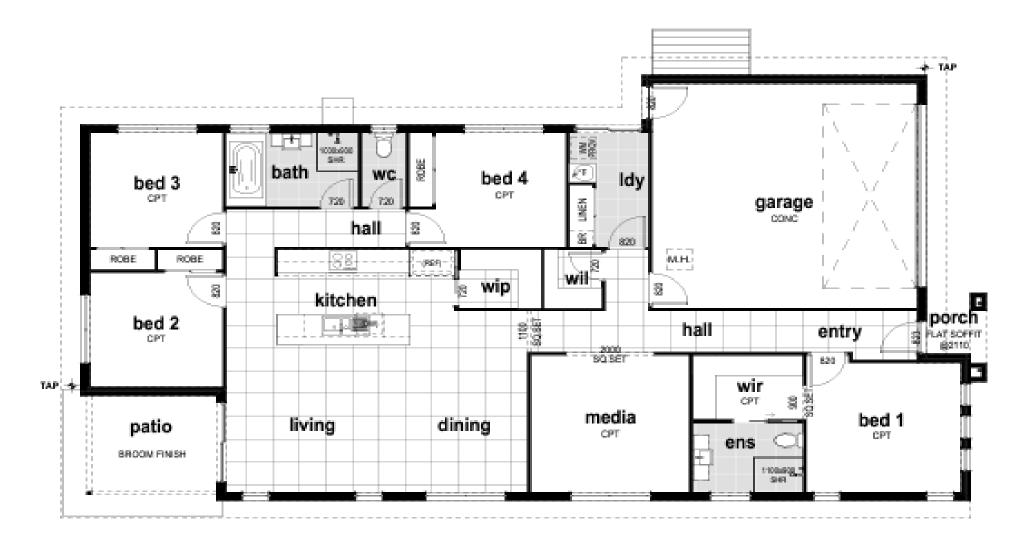

### Welcome to your new home THE GREENWOOD

(Greenwood 208 HS)

4 Bedrooms 2.5 Bathrooms 2 Car Garage

2 Living

208 m<sup>2</sup>