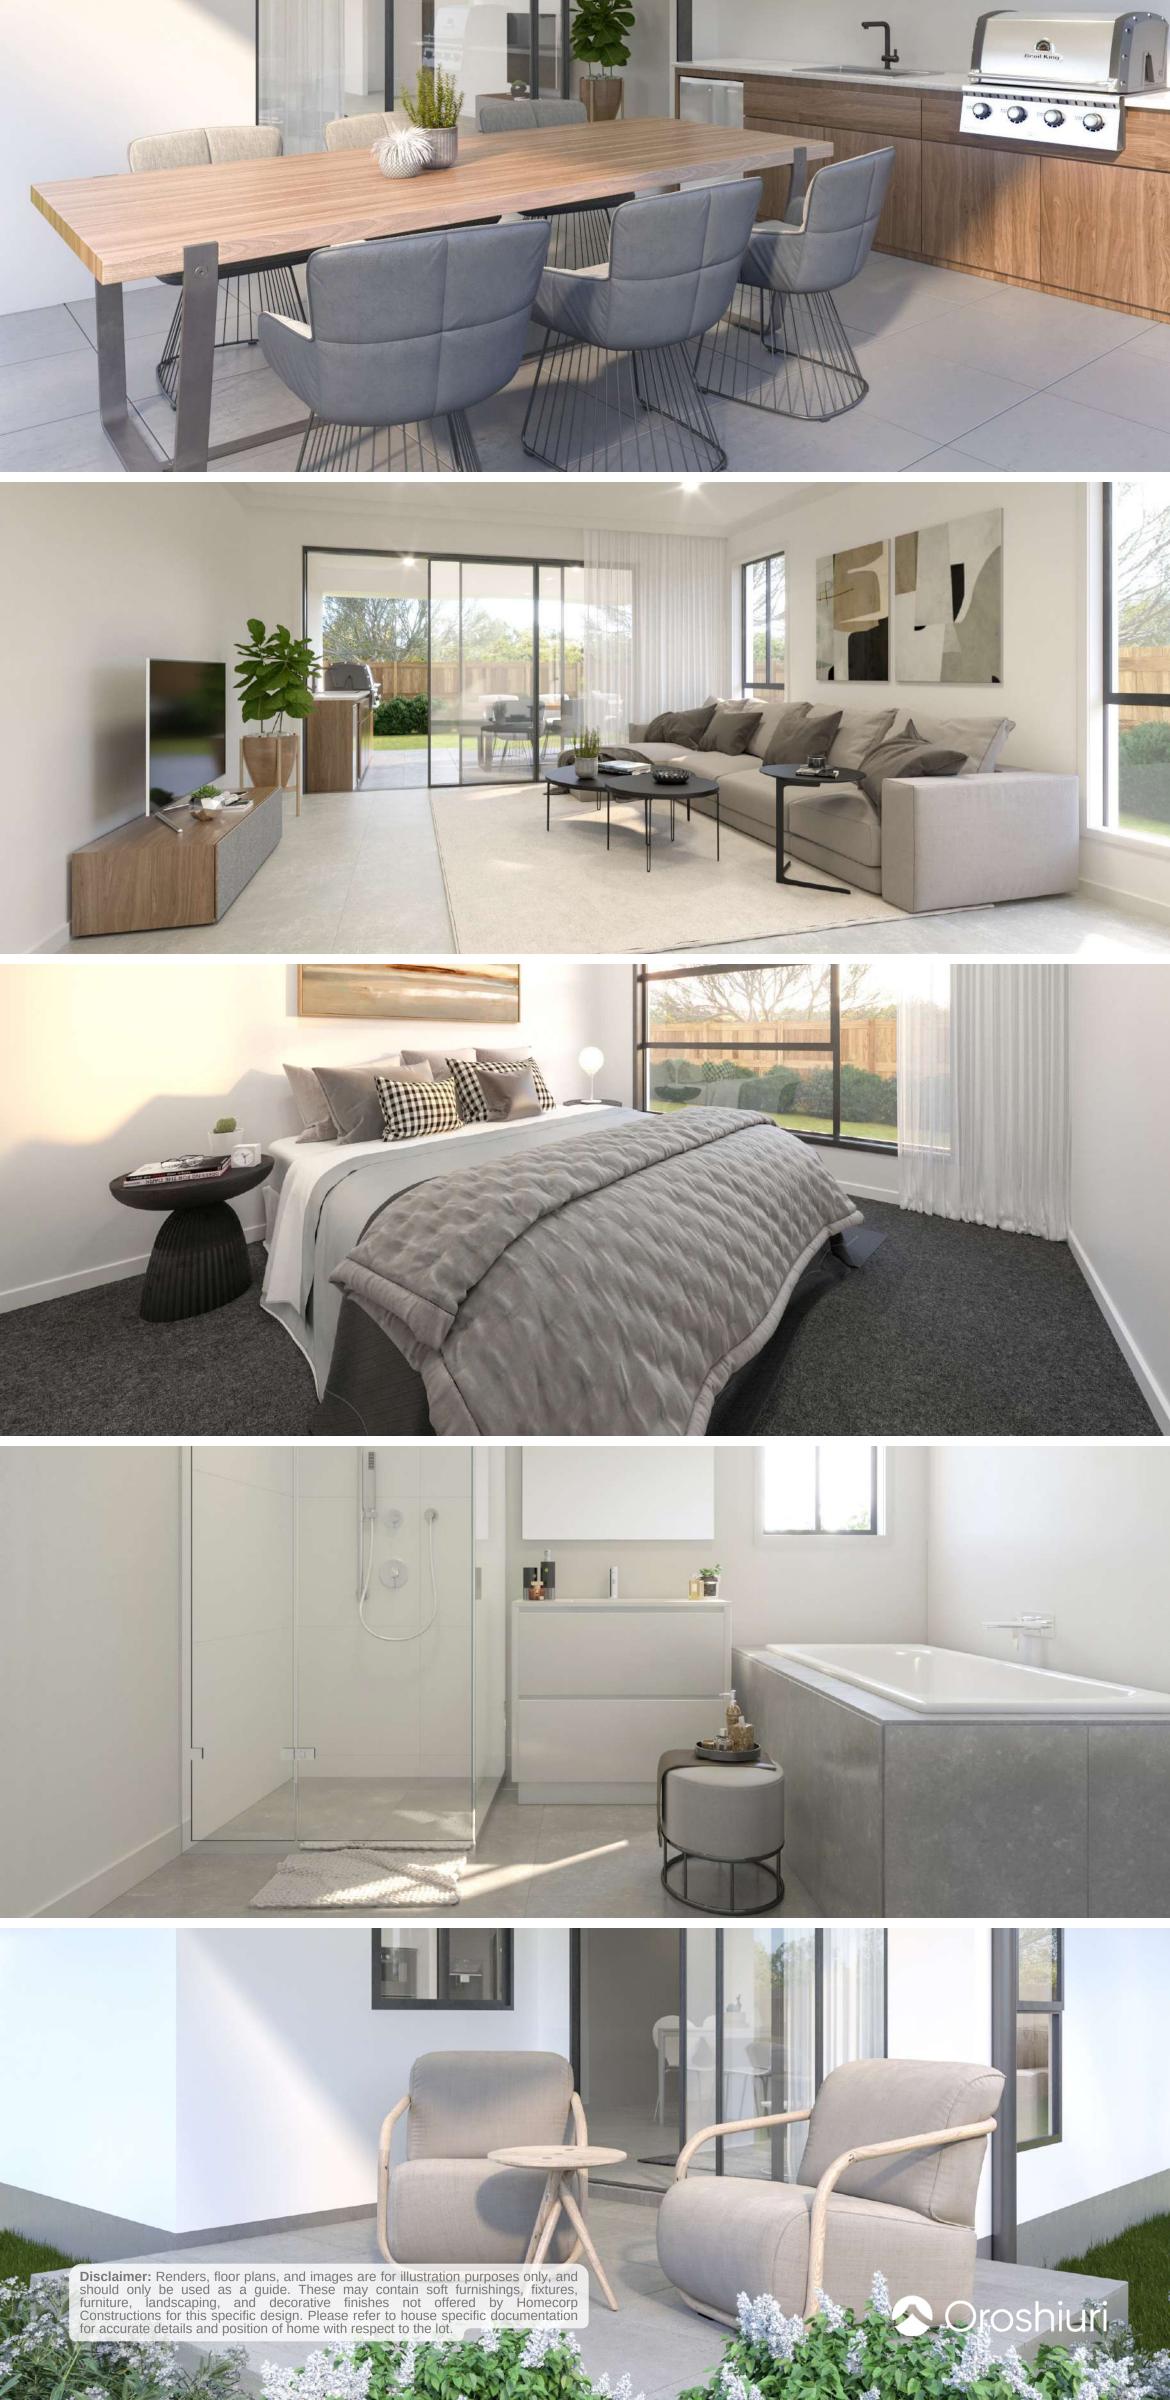

# Step inside your NEW HOME

A Homecorp home comes complete and ready to move into. You will have the choice of two internal colour schemes.

Click above to download your colour scheme.

#### **Benchtops**

The kitchen comes complete with Stone Benchtops.

#### **Porcelain Tiles**

Large 600x600 Porcelain Rectified Tiles to all living areas.