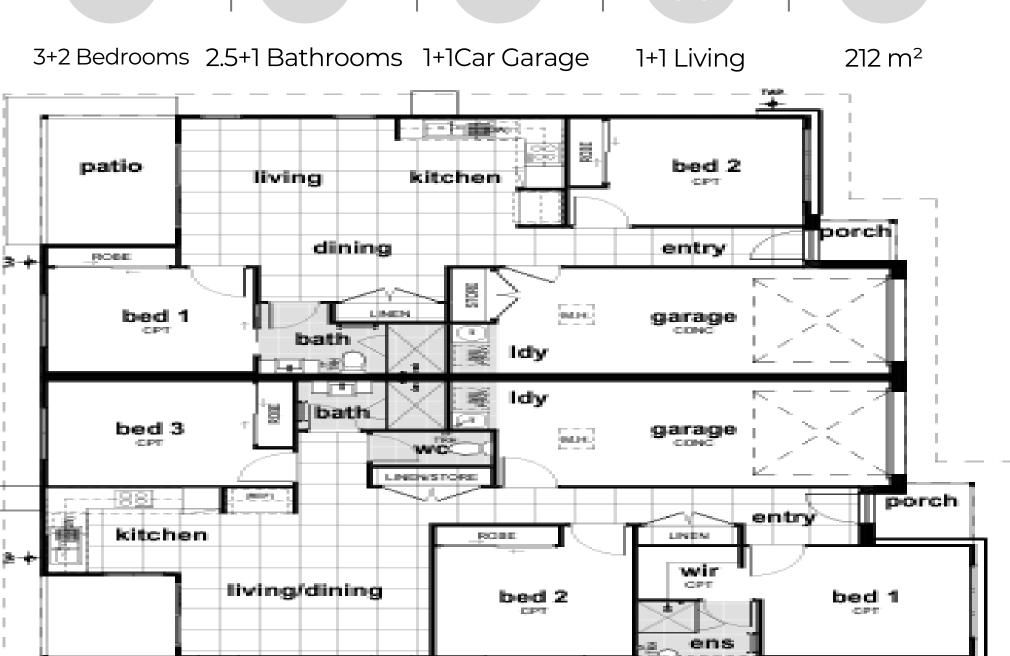

### THE COOPER

(Cooper 212 H2)

#### Landscaping

Your yard will be complete when you move in. This includes freshly laid turf, feature planting and a fully fenced backyard.

Disclaimer: Renders, floor plans, and images are for illustration purposes only, and should only be used as a guide. These may contain soft furnishings, fixtures, furniture, landscaping, and decorative finishes not offered by Homecorp Constructions for this specific design. Please refer to house specific documentation for accurate details and position of home with respect to the lot.